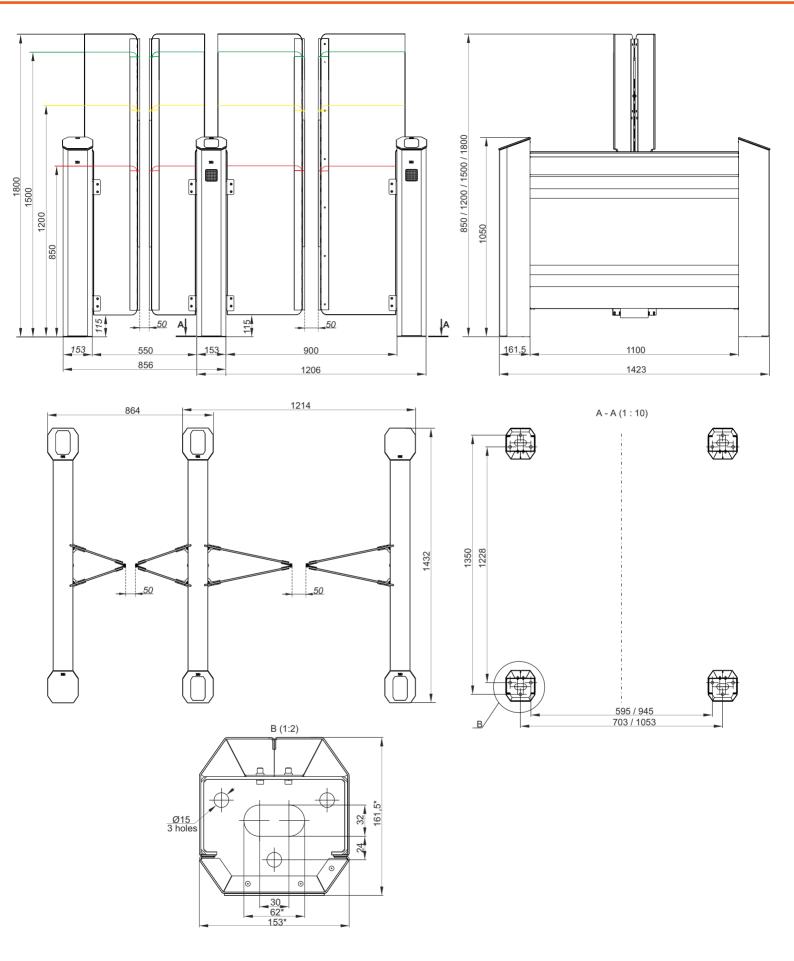

# **SLIDE**

### **SPEED GATES**

The Slide turnstile with folding high leaves guarantees effective protection and is a stylish original solution for your object.

Customization options allow the turnstile to blend in seamlessly with the existing environment of walk-through office centers, banks and other institutions.

Height of leaves eliminates the possibility of unauthorized passage and helps to avoid transfer of anything above the turnstile, as well as overjumping it.

Access can be controlled by a variety of measures including card readers, biometrics or the manual control panel.

# UNIQUE AND ELEGANT ACCESS SOLUTION FOR STYLISH LOBBIES OF OFFICE CENTERS AND BANKS

SYSTEM

CONTROL

Kev advantages

- BMDrive<sup>®</sup> Reliable mechanism with powerful BLDC gear motor ensures long term maintenance free operation;
- High speed of leaf opening / closing within 0.7-1.0 sec provides high flow rate;
- Robust locking system FoldEmLock<sup>®</sup> prevents manually opening of leaves in case of vandalism;
- The smart self-diagnosing system of mechanism BMDrive<sup>®</sup> automatically analyzes the system, detects critical malfunctions, and records log errors and warnings;
- The BMDrive<sup>®</sup> mechanism controller is equipped with an OLED display for easy setup and configuration without special programmers, also a full configuration and diagnostics is possible via a USB connector by using a service software for Windows OS;
- Digital control of force and leaf speed in combination with four safety sensors prevent a passing person from being struck by a leaf, even in case of an unauthorized passage;
- By use of artificial intelligence algorithms and large number of high-precision infrared access sensors, the JetPan-BM turnstile detects and alarms when two people try to pass by one card, pass in the wrong direction or pass without authorization;

- Sensor system allows detecting the passage of person with luggage, arranging a free exit without the need for identification;
- Elegant cabinets equipped with integrated LED lighting:
  - DotLights<sup>®</sup> LED lighting display showing access status - RFIDLights<sup>®</sup> - LED Light of card reader area
  - EdgeLights® LED Light of glass partitions showing turnstile access status;
- FloorLights<sup>®</sup> LED Light of floor showing turnstile access status;
- Safe and folding tempered glass leaves;
- Successful combination of affordable price and high quality
- The ability to customize housing design and top lid;
- Low power consumption;
- Can be integrated with any type of access control systems;
- Wired remote control panel in standard kit;
- In case of power failure, leaves could be opened manually (fail-safe);
- Safety / over jumping sensors \*