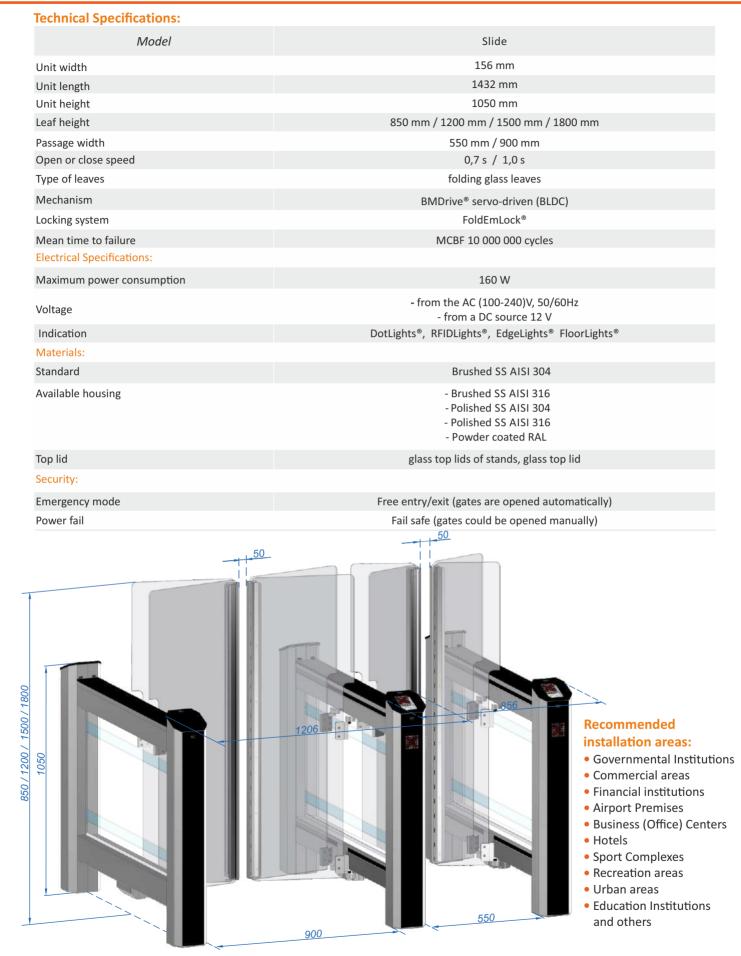

# **SLIDE**

### **SPEED GATES**

The Slide turnstile with folding high leaves guarantees effective protection and is a stylish original solution for your object.

Customization options allow the turnstile to blend in seamlessly with the existing environment of walk-through office centers, banks and other institutions.

Height of leaves eliminates the possibility of unauthorized passage and helps to avoid transfer of anything above the turnstile, as well as overjumping it.

Access can be controlled by a variety of measures including card readers, biometrics or the manual control panel.

# UNIQUE AND ELEGANT ACCESS SOLUTION FOR STYLISH LOBBIES OF OFFICE CENTERS AND BANKS

SYSTEM

CONTROL

Kev advantages

- BMDrive<sup>®</sup> Reliable mechanism with powerful BLDC gear motor ensures long term maintenance free operation;
- High speed of leaf opening / closing within 0.7-1.0 sec provides high flow rate;
- Robust locking system FoldEmLock<sup>®</sup> prevents manually opening of leaves in case of vandalism;
- The smart self-diagnosing system of mechanism BMDrive<sup>®</sup> automatically analyzes the system, detects critical malfunctions, and records log errors and warnings;
- The BMDrive<sup>®</sup> mechanism controller is equipped with an OLED display for easy setup and configuration without special programmers, also a full configuration and diagnostics is possible via a USB connector by using a service software for Windows OS;
- Digital control of force and leaf speed in combination with four safety sensors prevent a passing person from being struck by a leaf, even in case of an unauthorized passage;
- By use of artificial intelligence algorithms and large number of high-precision infrared access sensors, the JetPan-BM turnstile detects and alarms when two people try to pass by one card, pass in the wrong direction or pass without authorization;

- Sensor system allows detecting the passage of person with luggage, arranging a free exit without the need for identification;
- Elegant cabinets equipped with integrated LED lighting:
  - DotLights<sup>®</sup> LED lighting display showing access status - RFIDLights<sup>®</sup> - LED Light of card reader area
  - EdgeLights® LED Light of glass partitions showing turnstile access status;
- FloorLights<sup>®</sup> LED Light of floor showing turnstile access status;
- Safe and folding tempered glass leaves;
- Successful combination of affordable price and high quality
- The ability to customize housing design and top lid;
- Low power consumption;
- Can be integrated with any type of access control systems;
- Wired remote control panel in standard kit;
- In case of power failure, leaves could be opened manually (fail-safe);
- Safety / over jumping sensors \*