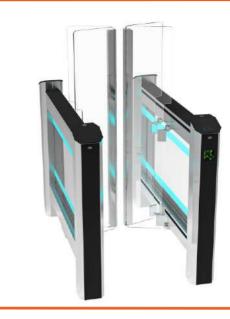

# **SLIDE**

### **SPEED GATES**

The Slide turnstile with folding high leaves guarantees effective protection and is a stylish original solution for your object.

Customization options allow the turnstile to blend in seamlessly with the existing environment of walk-through office centers, banks and other institutions.

Height of leaves eliminates the possibility of unauthorized passage and helps to avoid transfer of anything above the turnstile, as well as overjumping it.

Access can be controlled by a variety of measures including card readers, biometrics or the manual control panel.

# UNIQUE AND ELEGANT ACCESS SOLUTION FOR STYLISH LOBBIES OF OFFICE CENTERS AND BANKS

SYSTEM

CONTROL

Kev advantages

- BMDrive<sup>®</sup> Reliable mechanism with powerful BLDC gear motor ensures long term maintenance free operation;
- High speed of leaf opening / closing within 0.7-1.0 sec provides high flow rate;
- Robust locking system FoldEmLock<sup>®</sup> prevents manually opening of leaves in case of vandalism;
- The smart self-diagnosing system of mechanism BMDrive<sup>®</sup> automatically analyzes the system, detects critical malfunctions, and records log errors and warnings;
- The BMDrive<sup>®</sup> mechanism controller is equipped with an OLED display for easy setup and configuration without special programmers, also a full configuration and diagnostics is possible via a USB connector by using a service software for Windows OS;
- Digital control of force and leaf speed in combination with four safety sensors prevent a passing person from being struck by a leaf, even in case of an unauthorized passage;
- By use of artificial intelligence algorithms and large number of high-precision infrared access sensors, the JetPan-BM turnstile detects and alarms when two people try to pass by one card, pass in the wrong direction or pass without authorization;

- Sensor system allows detecting the passage of person with luggage, arranging a free exit without the need for identification;
- Elegant cabinets equipped with integrated LED lighting:
  - DotLights<sup>®</sup> LED lighting display showing access status - RFIDLights<sup>®</sup> - LED Light of card reader area
  - EdgeLights® LED Light of glass partitions showing turnstile access status;
- FloorLights<sup>®</sup> LED Light of floor showing turnstile access status;
- Safe and folding tempered glass leaves;
- Successful combination of affordable price and high quality
- The ability to customize housing design and top lid;
- Low power consumption;
- Can be integrated with any type of access control systems;
- Wired remote control panel in standard kit;
- In case of power failure, leaves could be opened manually (fail-safe);
- Safety / over jumping sensors \*